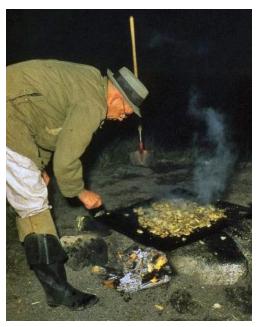

## 1960 at the Sheep bridge Campground between the Crane Prairie and Wickiup Reservoirs

**Archie Rice frying potatoes** 

That's me, Ken Bielman, broiling the steaks.

Norm Ward & Mac Stuart undated at ??