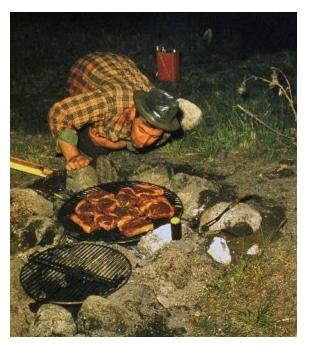

## 1960 at the Sheep bridge Campground between the Crane Prairie and Wickiup Reservoirs

**Archie Rice frying potatoes** 

That's me, Ken Bielman, broiling the steaks.

Norm Ward & Mac Stuart undated at ??