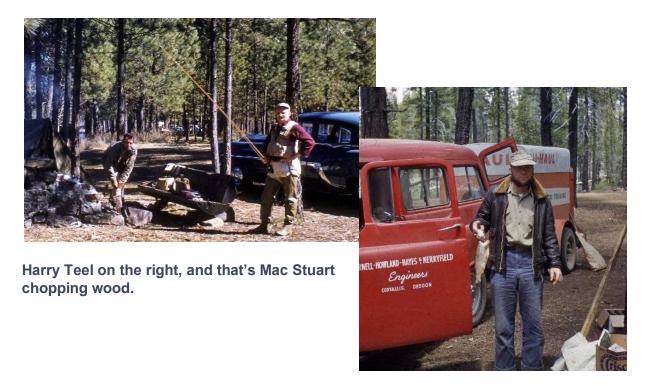

## 1960 at the Sheep bridge Campground between the Crane Prairie and Wickiup Reservoirs

**Archie Rice frying potatoes** 

That's me, Ken Bielman, broiling the steaks.

Norm Ward & Mac Stuart undated at ??