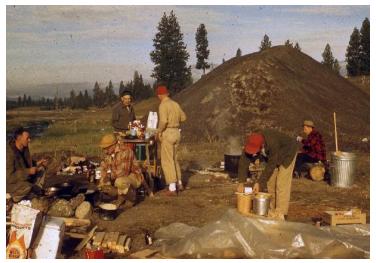

>> Charlie Schotts, another good friend of Archie's, and another very capable local fisherman.

By the campfire---Oscar Frial left foreground; can't make out the others.